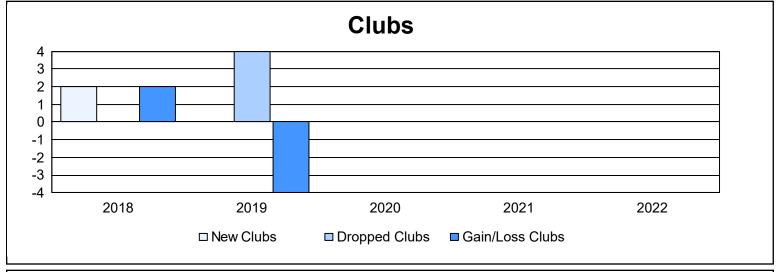

District 14 N As of June 2022 Cumulative

| Year      | New<br>Clubs | Dropped<br>Clubs | Gain/<br>Loss<br>Clubs | New<br>Members | Charter<br>Members | Reinstate<br>Members | Transfer<br>Members | Total<br>Member<br>Added | Total<br>Members<br>Dropped | Gain/<br>Loss<br>Members |
|-----------|--------------|------------------|------------------------|----------------|--------------------|----------------------|---------------------|--------------------------|-----------------------------|--------------------------|
| 2017-2018 | 2            | 0                | 2                      | 89             | 42                 | 4                    | 7                   | 142                      | 136                         | 6                        |
| 2018-2019 | 0            | 4                | -4                     | 56             | 0                  | 3                    | 8                   | 67                       | 189                         | -122                     |
| 2019-2020 | 0            | 0                | 0                      | 63             | 0                  | 4                    | 18                  | 85                       | 99                          | -14                      |
| 2020-2021 | 0            | 0                | 0                      | 71             | 0                  | 2                    | 5                   | 78                       | 68                          | 10                       |
| 2021-2022 | 0            | 0                | 0                      | 100            | 0                  | 0                    | 2                   | 102                      | 95                          | 7                        |
| Average   | 0            | 1                | 0                      | 76             | 8                  | 3                    | 8                   | 95                       | 117                         | -23                      |